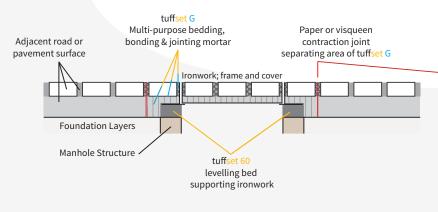

Performance of installations using tuffset 60 can be further enhanced using tuffset G as the priming, jointing and bedding mortar in the adjoining surface construction.

Once ironworks have been placed on a bed of tuffset 60, tuffset G is used to fill around the ironwork frame in preparation for completion of the surface course. Consult Steintec's technical team for further detail.