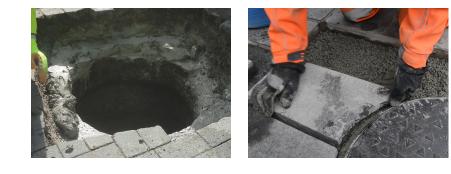

### **Product Applications**

Placement and repair of ironwork installations in locations subject to constant heavy trafficking such as roads, motorways, railways, airport hard-standings and runways. tuffset 60 is used to level and place manhole and access chamber frames and for bricklaying when constructing traditional gulleys and manhole chambers.

### **Product Description**

A high-performance hydraulic mortar specially formulated for the placement and repair of ironworks in locations subject to constant heavy vehicle trafficking.

*Features and benefits:* A rapid-setting alternative to traditional sand and cement mortar, offering a single product durable solution for emergency works and overnight repairs.