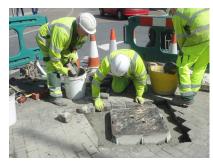

### **Product Applications**

Placement and repair of ironwork installations in locations subject to constant heavy trafficking such as roads, motorways, railways, airport hard-standings and runways. tuffset 60 is used to level and place manhole and access chamber frames and for bricklaying when constructing traditional gulleys and manhole chambers.

### Standard Ironworks cover in a carriageway

1 Northwick Rd Canvey Island Essex SS8 0PU +44 203 598 9800 www.steintec.co.uk

tuff<mark>set60</mark>