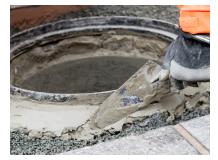

### **Product Applications**

Placement and repair of ironwork installations in locations subject to constant heavy trafficking such as roads, motorways, railways, airport hard-standings and runways. tuffset 60 is used to level and place manhole and access chamber frames and for bricklaying when constructing traditional gulleys and manhole chambers.

## Recessed cover in a paved area