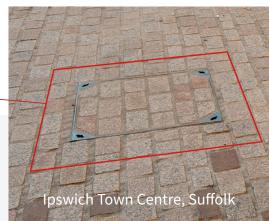

| P31, R12                                                      |
| Compliance                        | BS 7533-101:2021                                              |
| Uniclass 2015                     | Pr 20 31 53 61<br>Paving laying course mortar                 |
|                                   |                                                               |

*Warranty:* We warrant that 'tuffset 60' is produced to the stated performance standards. On-site testing is recommended to ensure external factors do not compromise product performance.







1 Northwick Rd Canvey Island Essex SS8 0PU +44 203 598 9800 www.steintec.co.uk **Technical Data Sheet** 

# tuffset 60 Sixty Minute Cure Manhole-Levelling & Rapid Repair Mortar

## Recessed cover in a paved area





### Standard Ironworks cover in a carriageway









1 Northwick Rd Canvey Island Essex SS8 0PU +44 203 598 9800 www.steintec.co.uk



tuff<mark>set60</mark>