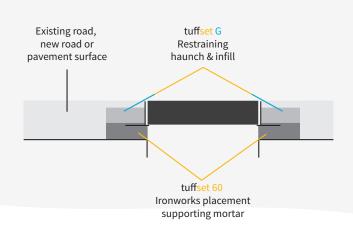

### **Product Applications**

Placement and repair of ironwork installations in locations subject to constant heavy trafficking such as roads, motorways, railways, airport hard-standings and runways. tuffset 60 is used to level and place manhole and access chamber frames and for bricklaying when constructing traditional gulleys and manhole chambers.

Performance of installations using tuffset 60 can be further enhanced using tuffset G as the priming, jointing and bedding mortar in the adjoining surface construction.

Once ironworks have been placed on a bed of tuffset 60, tuffset G is used to fill around the ironwork frame in preparation for completion of the surface course. Consult Steintec's technical team for further detail.